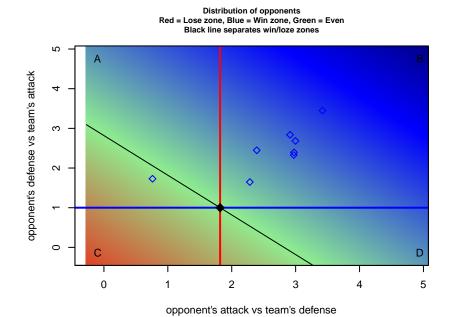

average number of goals per game relative to expected

olot. A=Neither has attack advantage, B=Opponent has both attack and defense advantage, C=Opponent has both attack and defense disadvantage, D=Both have