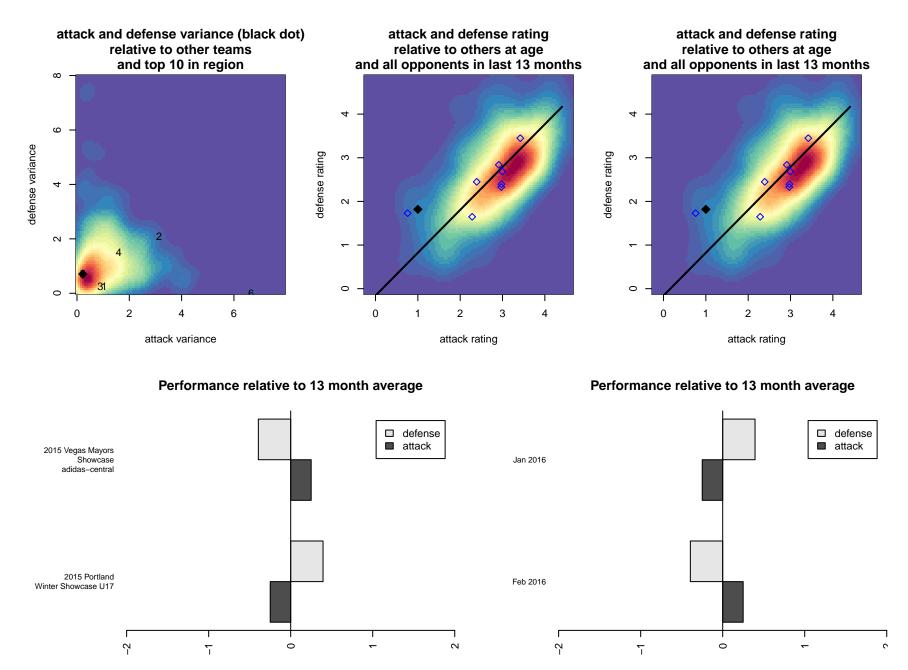

## **Montana United B98**

, MT B98 total strength=1207 attack=2.72 defense=6.16 alt names used: Montana United MONTANA UNITED 2 Venues played: 2015 Portland Winter Showcase U17 2015 Vegas Mayors Showcase adidas–central