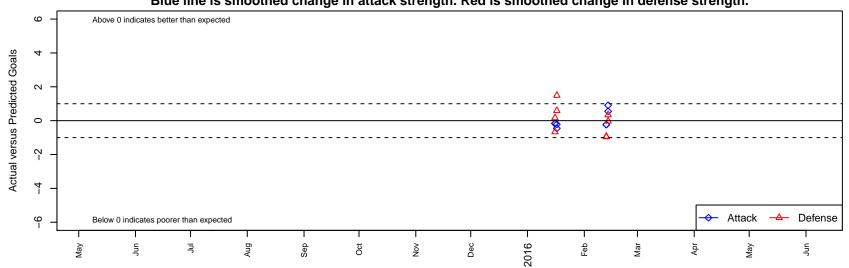

Montana United B98

Dots are actual minus expected GF (blue circles) and GA (red triangles).

Blue line is smoothed change in attack strength. Red is smoothed change in defense strength.

average number of goals per game relative to expected